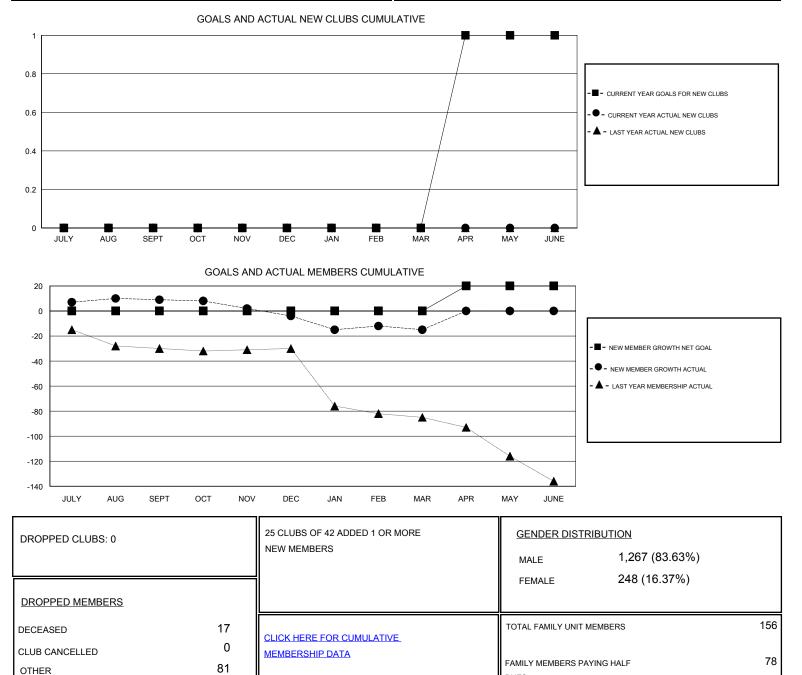

## Judy Hankom GMT.

| GMT: Judy H           | ankom         | L         | CATION WISCONSIN |                       |                                                                |                                                              | GMT CA                                             |
|-----------------------|---------------|-----------|------------------|-----------------------|----------------------------------------------------------------|--------------------------------------------------------------|----------------------------------------------------|
| Clubs                 |               |           |                  | Members               |                                                                |                                                              |                                                    |
| RESULTS FOR 2016-2017 |               |           |                  | RESULTS FOR 2016-2017 |                                                                |                                                              |                                                    |
| QUARTER               | NEW CLUB GOAL | NEW CLUBS | DROPPED CLUBS    | QUARTER               | NEW MEMBER GROWTH<br>NET GOAL (not reinstated<br>or transfers) | NEW MEMBER<br>GROWTH ACTUAL (not<br>reinstated or transfers) | DROPPED<br>MEMBERS ACTUAL<br>(including transfers) |
| JULY/AUG/SEPT         | 0             | 0         | 0                | JULY/AUG/SEPT         | 0                                                              | 35                                                           | 26                                                 |
| OCT/NOV/DEC           | 0             | 0         | 0                | OCT/NOV/DEC           | 0                                                              | 25                                                           | 38                                                 |
| JAN/FEB/MAR           | 0             | 0         | 0                | JAN/FEB/MAR           | 0                                                              | 23                                                           | 34                                                 |
| APR/MAY/JUNE          | 1             | 0         | 0                | APR/MAY/JUNE          | 20                                                             | 0                                                            | 0                                                  |